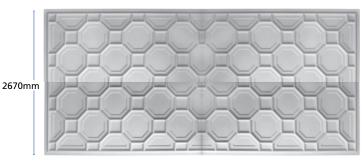

### ACC3A Geo

ACC3A-x2 ACC3B-x2

Into ceiling

Ŀ

□ 5900 mm x 2670 mm

55 mm Protude at back

- □ 2950 mm × 1335 mm
  ↓ 55 mm Protrude at back
- Into ceiling

One of a set of four panels. See picture below

ACC3B

АССЗА

ACC3A

ACC3B

A set of four panels includes

2 x ACC3A and 2 x ACC3B

### ACC3B Geo

□ 2950 mm x 1335 mm ↓ 55 mm Protrude at back Into ceiling One of a set of four panels. See picture below

5960mm -

ACC4 Geo

□ 600 mm × 600 mm ↓ 80 mm Protude at back Into ceiling

ACC5 ☐ 600 mm × 600 mm ↓ 140 mm Protude at back Into ceiling ALLPLASTA