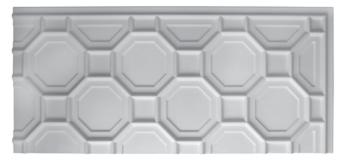

### ACC3B Geo

□ 2950 mm x 1335 mm ↓ 55 mm Protrude at back Into ceiling One of a set of four panels. See picture below

5960mm -

ACC4 Geo

□ 600 mm × 600 mm ↓ 80 mm Protude at back Into ceiling

ACC5 ☐ 600 mm × 600 mm ↓ 140 mm Protude at back Into ceiling ALLPLASTA