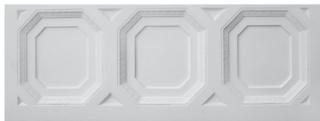

## ACC1 Joining Panel Geo

- 🗌 1860 mm x 630 mm
- → 30 mm Protrude at back Into ceiling

ACC2 End Panel 👓

- □ 1860 mm × 695 mm
- → 30 mm Protrude at back Into ceiling