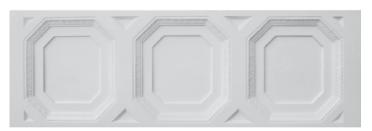

## ACC1 Joining Panel Geo

- 🗌 1860 mm x 630 mm
- → 30 mm Protrude at back Into ceiling

ACC2 End Panel 👓

- □ 1860 mm × 695 mm
- → 30 mm Protrude at back Into ceiling