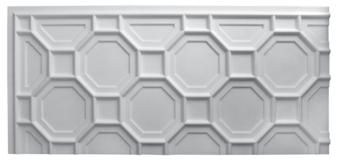

### ACC3A Geo

ACC3A-x2 ACC3B-x2

Into ceiling

Ŀ

□ 5900 mm x 2670 mm

55 mm Protude at back

- □ 2950 mm × 1335 mm
  ↓ 55 mm Protrude at back
- Into ceiling

One of a set of four panels. See picture below

ACC3B

АССЗА

ACC3A

ACC3B

A set of four panels includes

2 x ACC3A and 2 x ACC3B